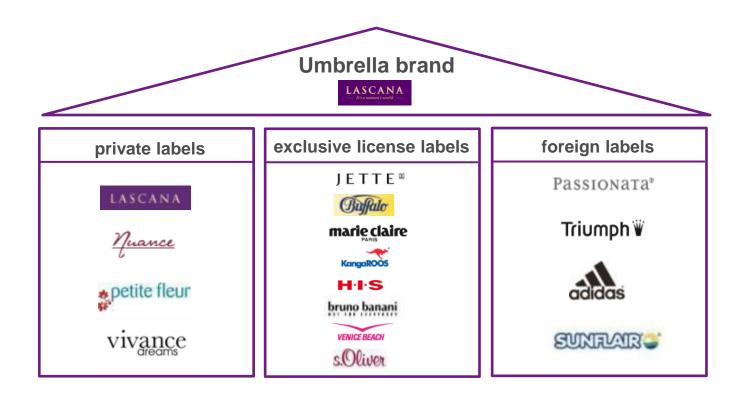

## LASCANA offers various brands under one roof

Who is LASCANA? (3/6)

**Multi label strategy:** The umbrella brand LASCANA comprises an all-season assortment of women's lingerie and swimwear offering private, exclusive license and foreign labels to serve different needs.

# The various brands serve different target groups

Who is LASCANA? (4/6)

Multi label strategy: The various brands serve different customer groups