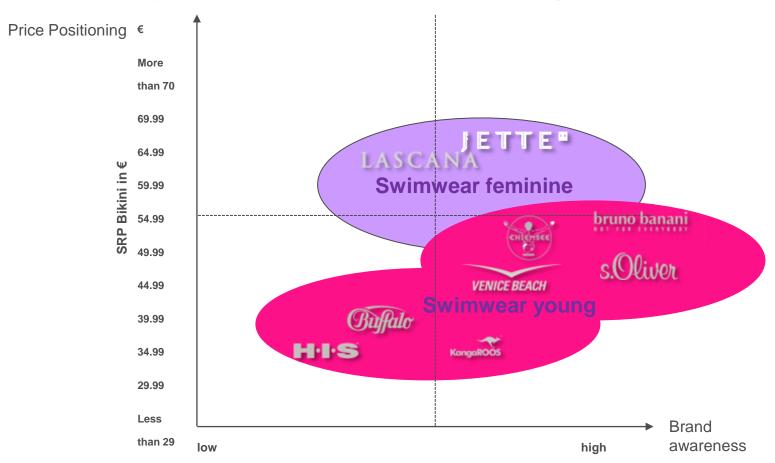

# The various brands serve different target groups

Who is LASCANA? (4/6)

Multi label strategy: The various brands serve different customer groups